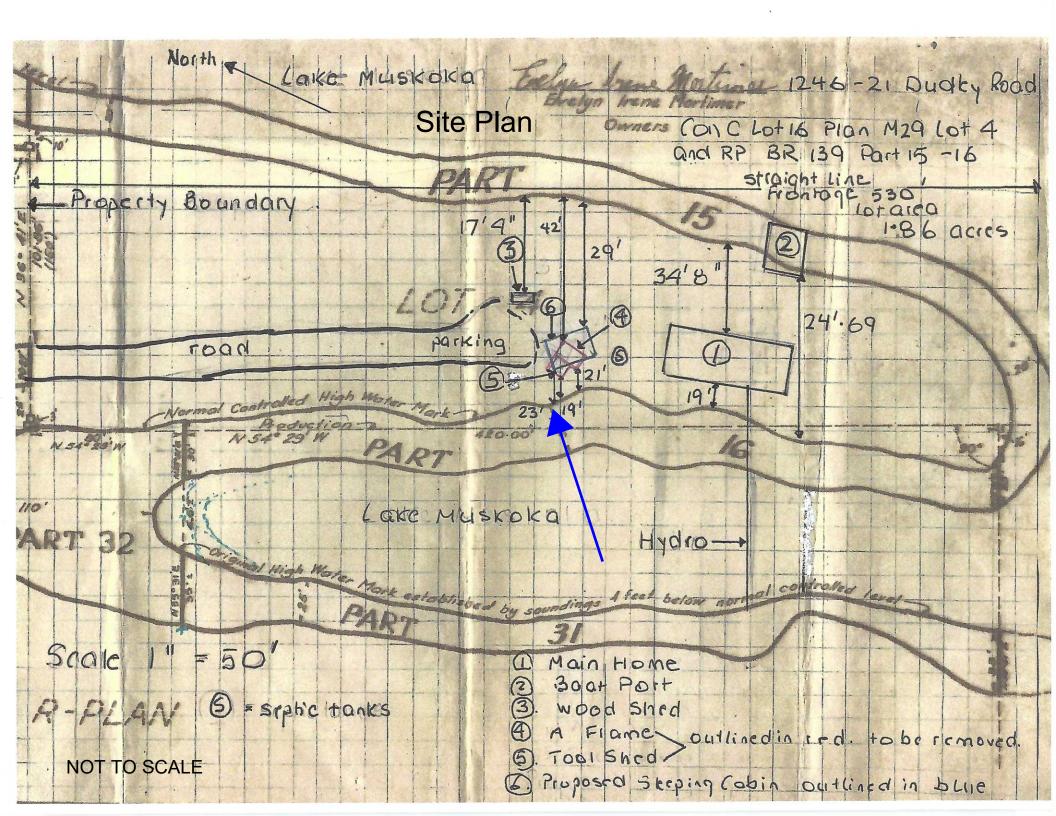

## **Explanation of the Purpose and Effect:**

The applicant proposes to remove an existing sleeping cabin and tool shed and to construct a new sleeping cabin.

| Variance | ZBL 2014-14<br>Section(s) | Description                   | Permitted | Proposed | Variance |
|----------|---------------------------|-------------------------------|-----------|----------|----------|
| А        | 4.1.3.5                   | Minimum Front Yard<br>Setback | 50 ft.    | 23 ft.   | 27 ft.   |

A key map of the subject property and the applicants' site plan and any drawings are included in this notice.