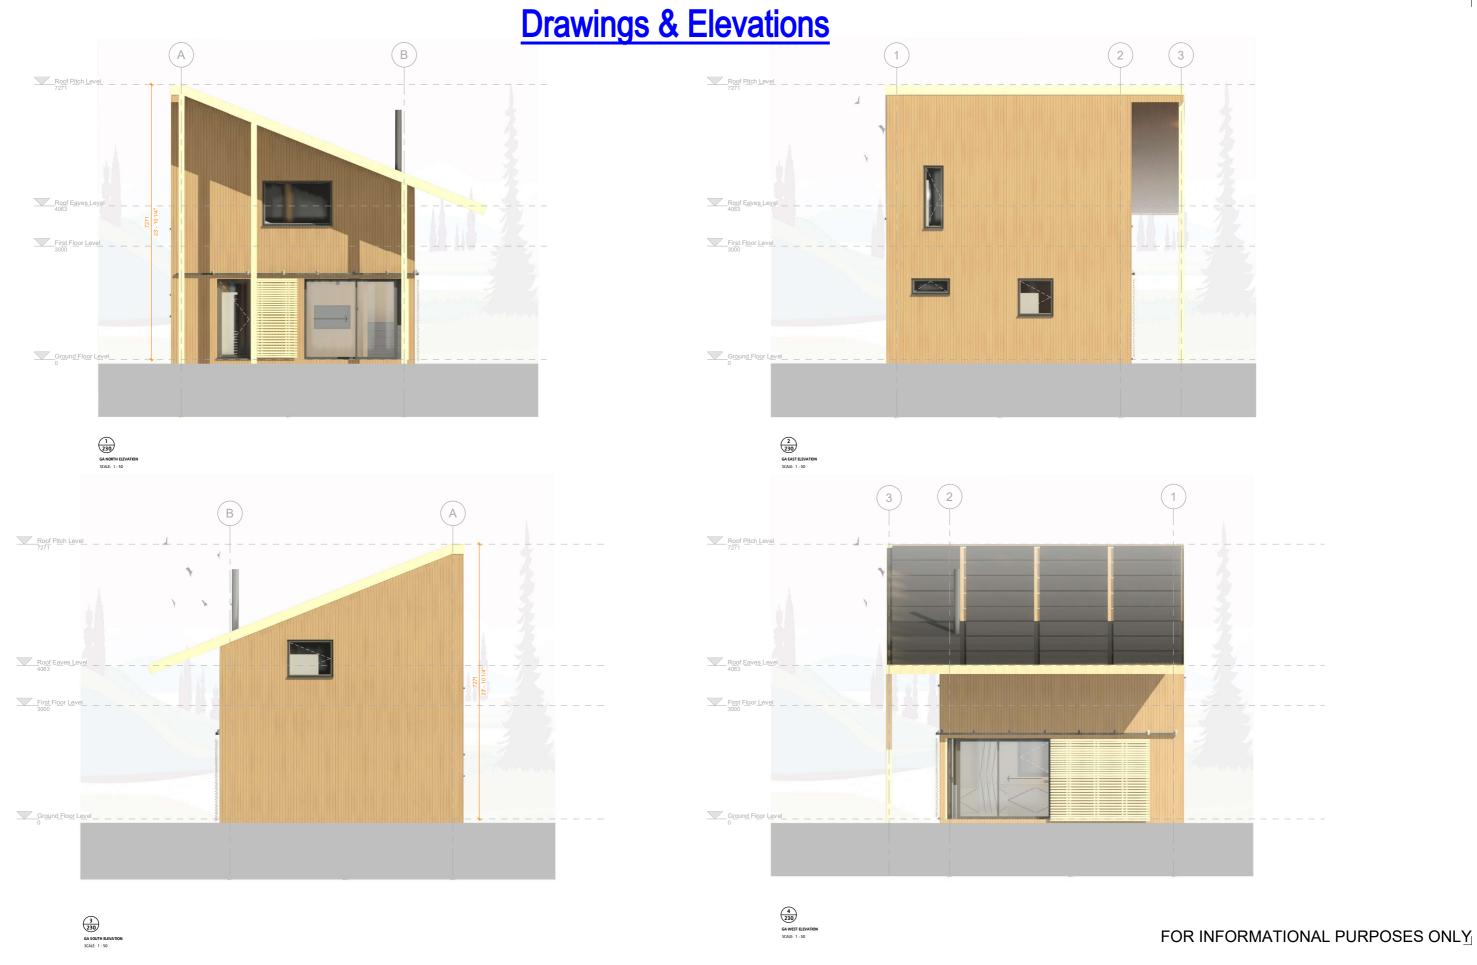

# **Floor Plans**

|   | Project: | CABN CO. SON.DER Bespoke     |                   |             |            |                 |    |
|---|----------|------------------------------|-------------------|-------------|------------|-----------------|----|
|   | Client:  | CABN                         |                   | No:         | 148-C- 230 | Rev:            | С  |
| • | Title:   | Proposed Elevation           |                   | Scale:      | 1 : 50@ A1 |                 |    |
|   | Status:  | FOR DISCUSSION & TESTING ONL | Y                 | Date:       | MAY 2024   |                 |    |
|   | www.sear | npaynearchdesign.com         | info@seanpaynearc | hdesign.com |            | +44 (0)70460170 | 06 |